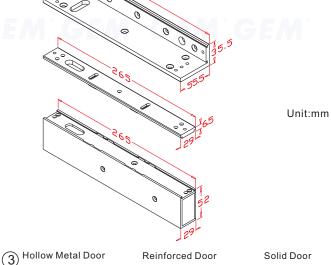

Application for the Electromagnet: EM-NH350 Series

Fold the mounting template along the dotted line to a 90-degree angle. Close the door, place the template against the door and frame.

Drill three holes in the door as indicated on the template.

Drill an 8 mm hole through door, from sexnut bolt side only, enlarge the 8mm hole to 16mm.

Drill an 6.8 mm dia. Hole and tap M8x12.5 thread.

Drill an 8 mm hole thru door from sexnut bolt side of door, drill 12.7mmhole, 36mm in depth.